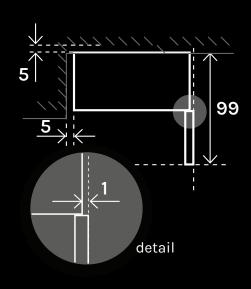

| 139          |
| Fridge Net Capacity (litres)         | 91           |
| Freezer Net Capacity (litres)        | 48           |
| Refrigerant                          | R600a        |
| Certification                        | PSE          |



#### **DESIGN AND MATERIAL**

| Door Panel  | Metal    |
|-------------|----------|
| Handle Type | Recessed |
| Metal Back  | Yes      |
| Wheel       | Yes      |



#### **DIMENSION AND WEIGHT**

| Product Dimension WxDxH (mm) | 495x555x1255 |
|------------------------------|--------------|
| Packing Dimension WxDxH (mm) | 527x576x1332 |
| Net Weight (Kg)              | 36           |
| Gross Weight (Kg)            | 39           |
| Loading Capacity (40HQ)      | 174          |

#### Body dimensions (cm)



#### Doors opening dimensions (cm)



## HOMA.CN | HOMAEUROPE.EU