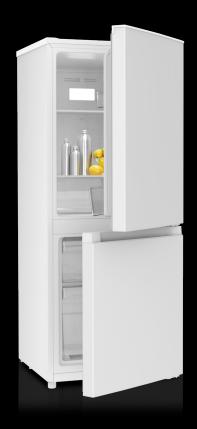

#### FRIDGE COMPARTMENT

| Defrosting System  | Automatic |
|--------------------|-----------|
| Air-flow Cooling   | Yes       |
| Food Care Drawer   | 1         |
| LED Interior Light | Yes       |
| Safety Glass Shelf | Yes       |

## FREEZER COMPARTMENT

| Star Rating                       | 4         |
|-----------------------------------|-----------|
| Defrosting System                 | Automatic |
| Number of Drawer                  | 2         |
| Storage Time during Power-off (h) | -         |
| Freezing Capacity in 24 hrs (Kg)  | 4         |
| LED Interior Light                | NA        |
| Ice Maker                         | NA        |

## OVERVIEW

| Energy Efficiency Class              | A / A+ / A++ |
|--------------------------------------|--------------|
| New European Energy Efficiency Class | -            |
| Climate Type                         | -            |
| Noise Level dB(A)/Class              | -            |
| Door Split (fridge /freezer)         | 60/40        |
| Total Gross Capacity (litres)        | -            |
| Total Net Capacity (litres)          | 139          |
| Fridge Net Capacity (litres)         | 91           |
| Freezer Net Capacity (litres)        | 48           |
| Refrigerant                          | R600a        |
| Certification                        | PSE          |