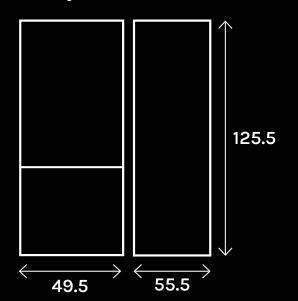

#### **DIMENSION AND WEIGHT**

| Product Dimension WxDxH (mm) | 495x555x1255 |
|------------------------------|--------------|
| Packing Dimension WxDxH (mm) | 527x576x1332 |
| Net Weight (Kg)              | 36           |
| Gross Weight (Kg)            | 39           |
| Loading Capacity (40HQ)      | 174          |

#### Body dimensions (cm)